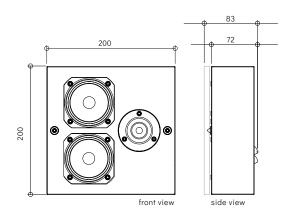

Operating Range: 70 Hz (-3 dB) to 40 kHz

Sensitivity: 91 dB

Maximum Power Handling: 60 Watt Impedance: 4 ohms nominal Average Peak SPL: 111 dB

Weight: 2.4 kg

Dimensions: H: 200 W: 200 D: 72 mm Cabinet: Black, White, RAL, NCS

## $\begin{array}{c} {\sf SCHEMATICS} \\ {\sf dimensions} \ {\sf are} \ {\sf in} \ {\sf mm} \end{array}$