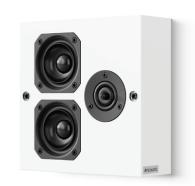

## SL EVOLVE 2-1

The SL Evolve 2-1 is a very flexible loudspeaker, designed for use in smaller rooms for home cinema or HiFi, as well as for multi-room applications in kitchens, bedrooms, studies, etc.

Operating Range: 70 Hz (-3 dB) to 40 kHz

Sensitivity: 91 dB

Maximum Power Handling: 60 Watt Impedance: 4 ohms nominal Average Peak SPL: 111 dB

Weight: 2.4 kg

Dimensions: H: 200 W: 200 D: 72 mm Cabinet: Black, White, RAL, NCS

Screen: Black, White, RAL, NCS, Artcoustic Art Gallery