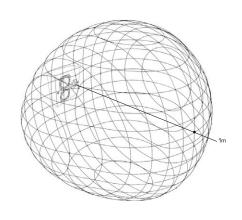

## POLAR RESPONSE

horizontal polar response 1m

vertical polar response 1m

3D polar response 1m