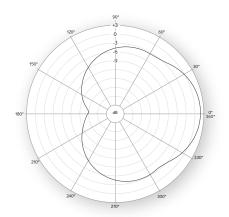

## POLAR RESPONSE

horizontal polar response 1m

vertical polar response 1m

3D polar response 1m