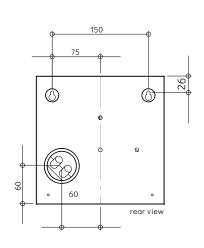

Operating Range: 70 Hz (-3 dB) to 40 kHz

Sensitivity: 91 dB

Maximum Power Handling: 60 Watt Impedance: 4 ohms nominal Average Peak SPL: 111 dB

Weight: 2.4 kg

Dimensions: H: 200 W: 200 D: 72 mm Cabinet: Black, White, RAL, NCS

## $\begin{array}{c} {\sf SCHEMATICS} \\ {\sf dimensions} \ {\sf are} \ {\sf in} \ {\sf mm} \end{array}$