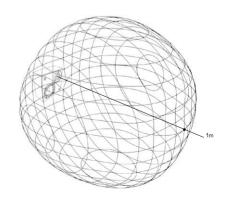

## POLAR RESPONSE

horizontal polar response 1m

16000Hz ------6500Hz - - -2500Hz ----1000Hz ---- vertical polar response 1m

3D polar response 1m