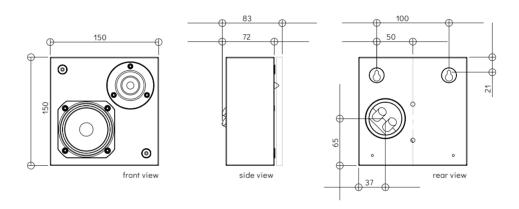

Operating Range: 70 Hz (-3 dB) to 40 kHz

Sensitivity: 89 dB

Maximum Power Handling: 30 Watt Impedance: 7 ohms nominal Average Peak SPL: 104 dB

Weight: 1.3 kg

Dimensions: H: 150 W: 150 D: 72 mm Cabinet: Black, White, RAL, NCS

## SCHEMATICS

dimensions are in mm