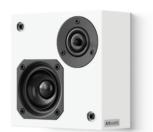

## SL EVOLVE 1-1

The SL Evolve 1-1 is a very flexible loudspeaker, designed for use in smaller rooms for home cinema or HiFi, as well as for multi-room applications in kitchens, bedrooms, studies, etc.