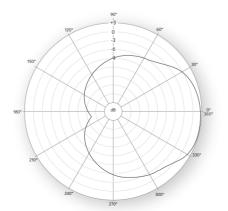

## POLAR RESPONSE

horizontal polar response 1m

16000Hz ------6500Hz - - -2500Hz ----1000Hz ---- vertical polar response 1m

3D polar response 1m