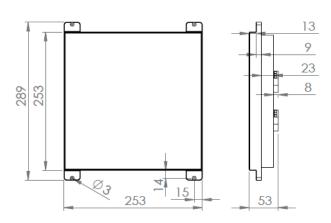

|                                                     | cerasonar 1520 fit (1270)                                     | cerasonar 2525 fit (1271)                                   |
|-----------------------------------------------------|---------------------------------------------------------------|-------------------------------------------------------------|
| Power rating                                        | 25 w RMS (50 w max)                                           | 50 w RMS (100 w max)                                        |
| Impedance                                           | 8 ohms                                                        | 4 ohms / 2x 8 ohms                                          |
| Frequency range                                     | 100 - 18.000 hz*                                              | 100 - 18.000 hz*                                            |
| Frequency range with cs-500dsp4                     | 80 - 20.000 hz*                                               | 80 - 20.000 hz*                                             |
| max SPL                                             | 97 db                                                         | 100 db                                                      |
| Dispersion range                                    | 180° x 180° h./v.                                             | 180° x 180° h./v.                                           |
| Single stereo mode                                  | no                                                            | yes                                                         |
| for humid environments                              | yes                                                           | yes                                                         |
| Drywall                                             | 1-layered 12,5 mm plasterboard                                | 1-layered 12,5 mm plasterboard                              |
| Installation place                                  | in the centre of the plasterboard to improve bass response    | in the centre of the plasterboard to improve bass response  |
| Installation cut out                                | 20,0 x 16,5 cm                                                | 25,5 x 25,5 cm                                              |
| Dimensions                                          | 23,4 x 16,3 x 5,3 cm                                          | 28,9 x 25,3 x 5,3 cm                                        |
| Weight                                              | 0,3 kg                                                        | 0,6 kg                                                      |
| Accessories                                         | protection unit 25w (1203)<br>transformer 100v - 20w (1205-2) | protection unit 50w (1204)<br>transformer 100v - 50w (1204) |
|                                                     | cs-500dsp4 amp (1206)<br>cs-2000dsp4 amp (1202)               | cs-500dsp4 amp (1206)<br>cs-2000dsp4 amp (1202)             |
|                                                     | installation frame 1520 (1291-1)                              | installation frame 2525 (1291-2)                            |
| Fire-Protection Housing (3rd party)                 | Kaiser FlamoX® (9435-03)                                      | /                                                           |
| DSP Presets (HP / FULLRANGE '3)                     | yes / yes (low bass!)                                         | yes / yes (low bass!)                                       |
| Protection (INBUILT / PROTECTION UNIT / DSP PRESET) | no / yes / yes                                                | no / yes / yes                                              |