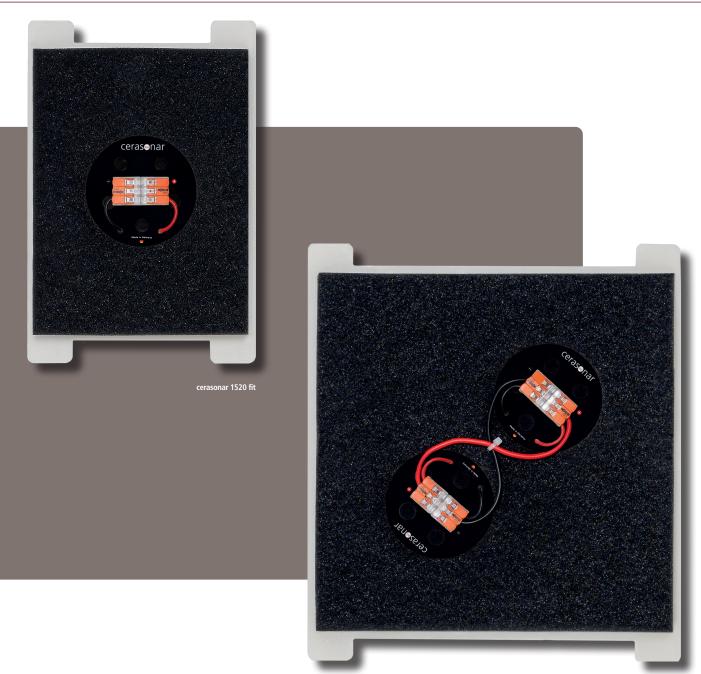

## Our budget friendly series - in the price range of in ceiling speakers

The easy-to-install and space-saving models of the cerasonar fit series bring music and life to even the smallest rooms—whether it's the bathroom, kitchen, living room, or hallway.

## cerasonar fit

budget friendly entry-level speakers