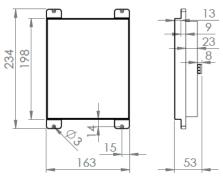

|                                                     | cerasonar 1520 fit (1270)                                     | cerasonar 2525 fit (1271)                                   |
|-----------------------------------------------------|---------------------------------------------------------------|-------------------------------------------------------------|
| Power rating                                        | 25 w RMS (50 w max)                                           | 50 w RMS (100 w max)                                        |
| Impedance                                           | 8 ohms                                                        | 4 ohms / 2x 8 ohms                                          |
| Frequency range                                     | 100 - 18.000 hz*                                              | 100 - 18.000 hz*                                            |
| Frequency range with cs-500dsp4                     | 80 - 20.000 hz*                                               | 80 - 20.000 hz*                                             |
| max SPL                                             | 97 db                                                         | 100 db                                                      |
| Dispersion range                                    | 180° x 180° h./v.                                             | 180° x 180° h./v.                                           |
| Single stereo mode                                  | no                                                            | yes                                                         |
| for humid environments                              | yes                                                           | yes                                                         |
| Drywall                                             | 1-layered 12,5 mm plasterboard                                | 1-layered 12,5 mm plasterboard                              |
| Installation place                                  | in the centre of the plasterboard to improve bass response    | in the centre of the plasterboard to improve bass response  |
| Installation cut out                                | 20,0 x 16,5 cm                                                | 25,5 x 25,5 cm                                              |
| Dimensions                                          | 23,4 x 16,3 x 5,3 cm                                          | 28,9 x 25,3 x 5,3 cm                                        |
| Weight                                              | 0,3 kg                                                        | 0,6 kg                                                      |
| Accessories                                         | protection unit 25w (1203)<br>transformer 100v - 20w (1205-2) | protection unit 50w (1204)<br>transformer 100v - 50w (1204) |
|                                                     | cs-500dsp4 amp (1206)<br>cs-2000dsp4 amp (1202)               | cs-500dsp4 amp (1206)<br>cs-2000dsp4 amp (1202)             |
|                                                     | installation frame 1520 (1291-1)                              | installation frame 2525 (1291-2)                            |
| Fire-Protection Housing (3rd party)                 | Kaiser FlamoX® (9435-03)                                      | /                                                           |
| DSP Presets (HP / FULLRANGE '3)                     | yes / yes (low bass!)                                         | yes / yes (low bass!)                                       |
| Protection (INBUILT / PROTECTION UNIT / DSP PRESET) | no / yes / yes                                                | no / yes / yes                                              |